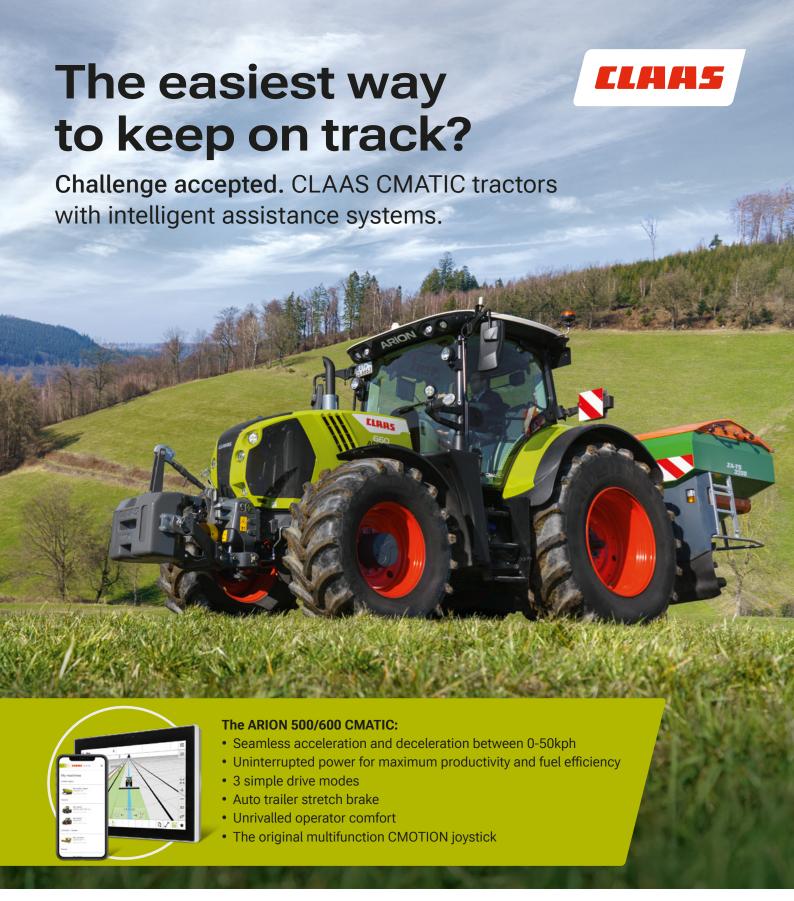

## 4 + 44 monthly payments @ 0% finance

Offer available on all new and stock tractors. Closing date 30 June 2025. Finance for business users only. Terms and conditions apply.\* Contact your local CLAAS dealer to discover more.

\*Terms and Conditions – Finance for business purposes only. Subject to acceptance and affordability checks. Applicant must be 18 years or over. Promotions valid until 30 June 2025. This promotion must be removed from use on the expiry date. Available on new equipment only unless stated otherwise above. New Qualifying product offers are subject to maximum balance to finance of 50% (based on RRP). The finance product available under this promotion is Hire Purchase. A documentation fee of £130.00, is due on signing. First payment is due on signing. An option-to-pur